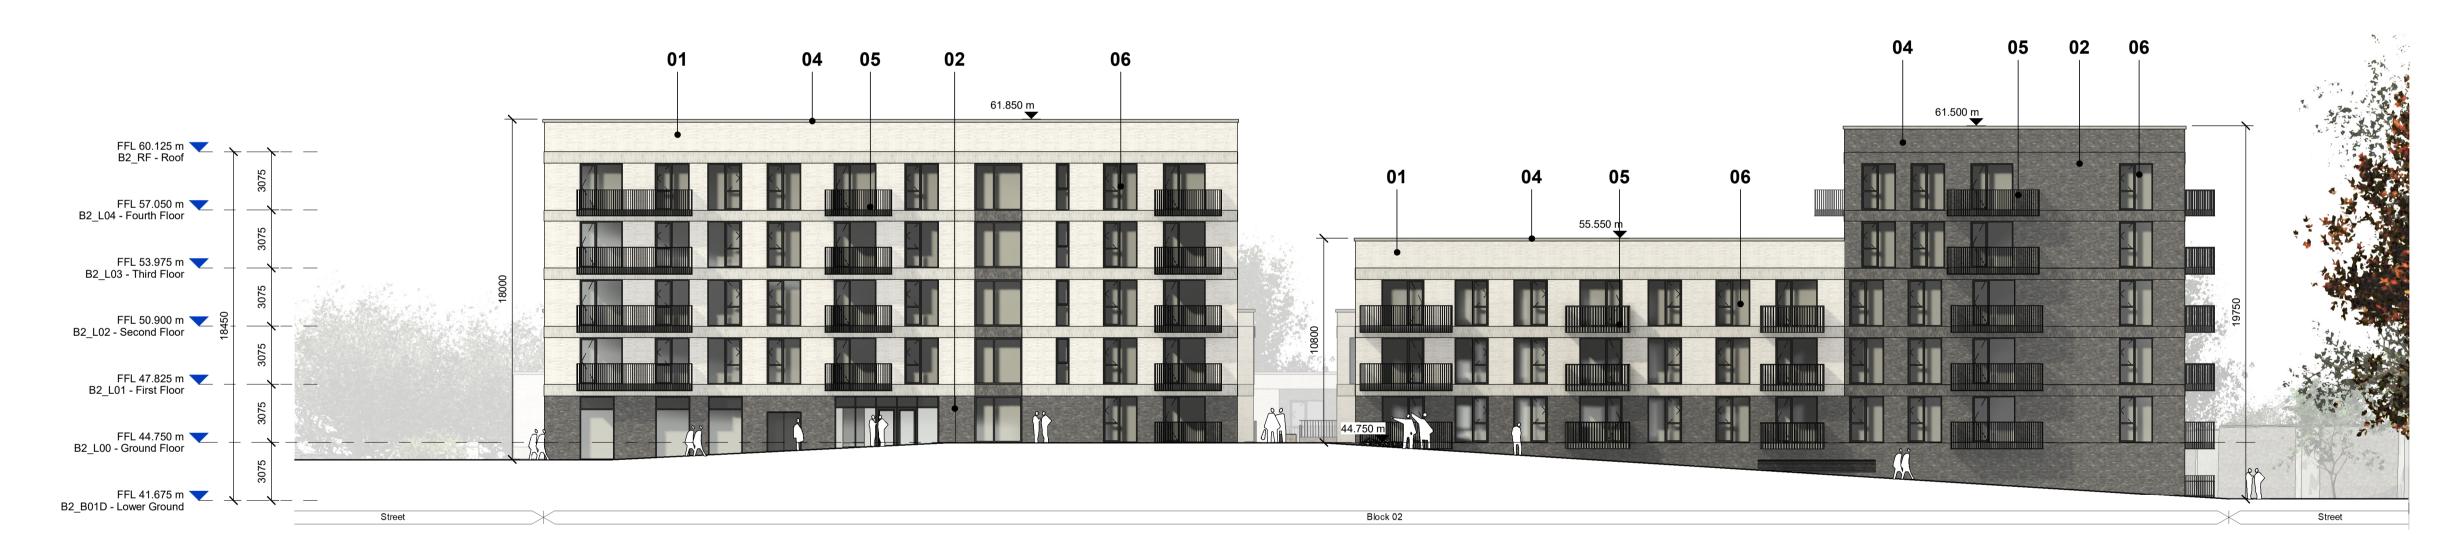

Block 02, East Elevation 1: 200

Block 02, West Elevation 1: 200

- Do not scale from this drawing. Use figured dimensions in all cases.
- Verify dimensions on site and report any discrepancies to the Architect - This drawing to be read in conjunction with the Architect's Specification.
- © This drawing is copyright and may only be reproduced with the Architect's permission.

Drawing Notes: Material Legend **01** SELECTED BUFF BRICK **02** SELECTED DARK BRICK **03** SELECTED RED BRICK **04** SELECTED METAL CAPPING **05** SELECTED METAL BALCONY AND RAILING **06** SELECTED DOORS AND WINDOWS P3 S-1 Sept 2024 KP Part 10 Planning Application

Land Development Agency Proposed Part 10 Residential Development,
Dundrum Central Development,
Dundrum Road,
Dublin14 Drawing Title:
Block 02, GA Elevations 02 A1\_ Landscape 1 : 200 Issue Date: Sept 2024 K. Potocka R. Quinn Status Purpose of Issue Part Part 10 Planning Application Project - System - Spatial Zone - Level - Type - Originator - Role - Number Revision DCD-02-B02-ZZZ-DR-RAU-AR-2202