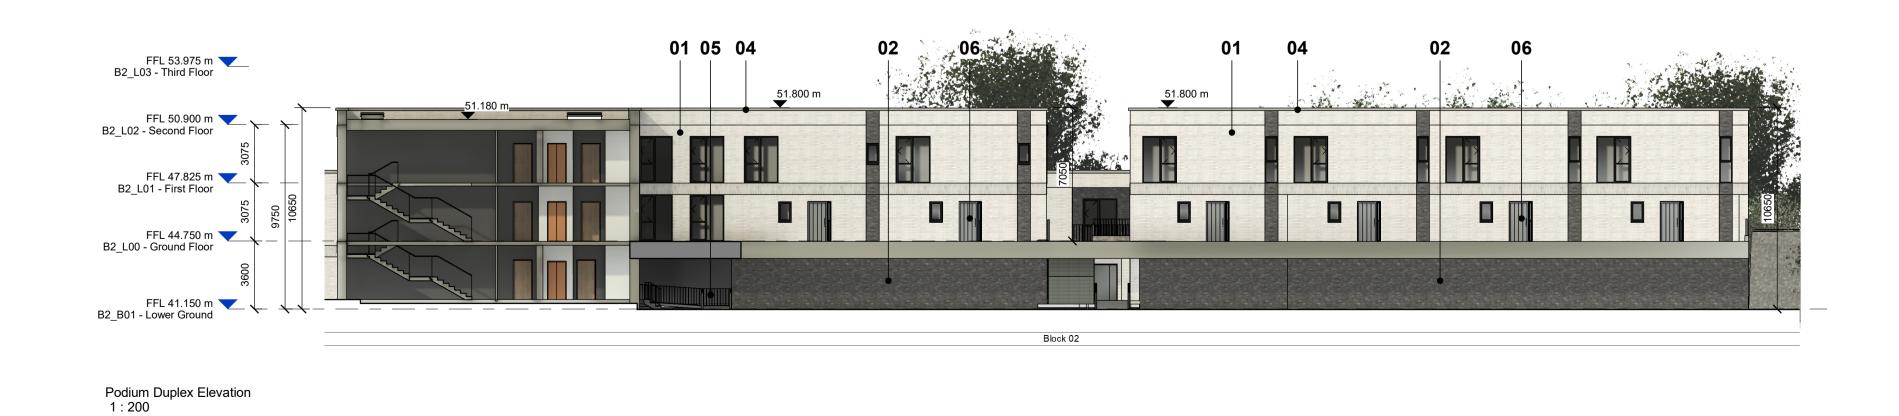

Drawing Notes: Material Legend **01** SELECTED BUFF BRICK **02** SELECTED DARK BRICK **03** SELECTED RED BRICK **04** SELECTED METAL CAPPING **05** SELECTED METAL BALCONY AND RAILING **06** SELECTED DOORS AND WINDOWS P3 S-1 Sept 2024 KP Part 10 Planning Application

Land Development Agency Proposed Part 10 Residential Development,
Dundrum Central Development,
Dundrum Road,
Dublin14 Drawing Title:
Block 02, GA Elevations 02 A1\_ Landscape 1 : 200 Issue Date: Sept 2024 K. Potocka R. Quinn Status Purpose of Issue Part Part 10 Planning Application Project - System - Spatial Zone - Level - Type - Originator - Role - Number Revision DCD-02-B02-ZZZ-DR-RAU-AR-2202