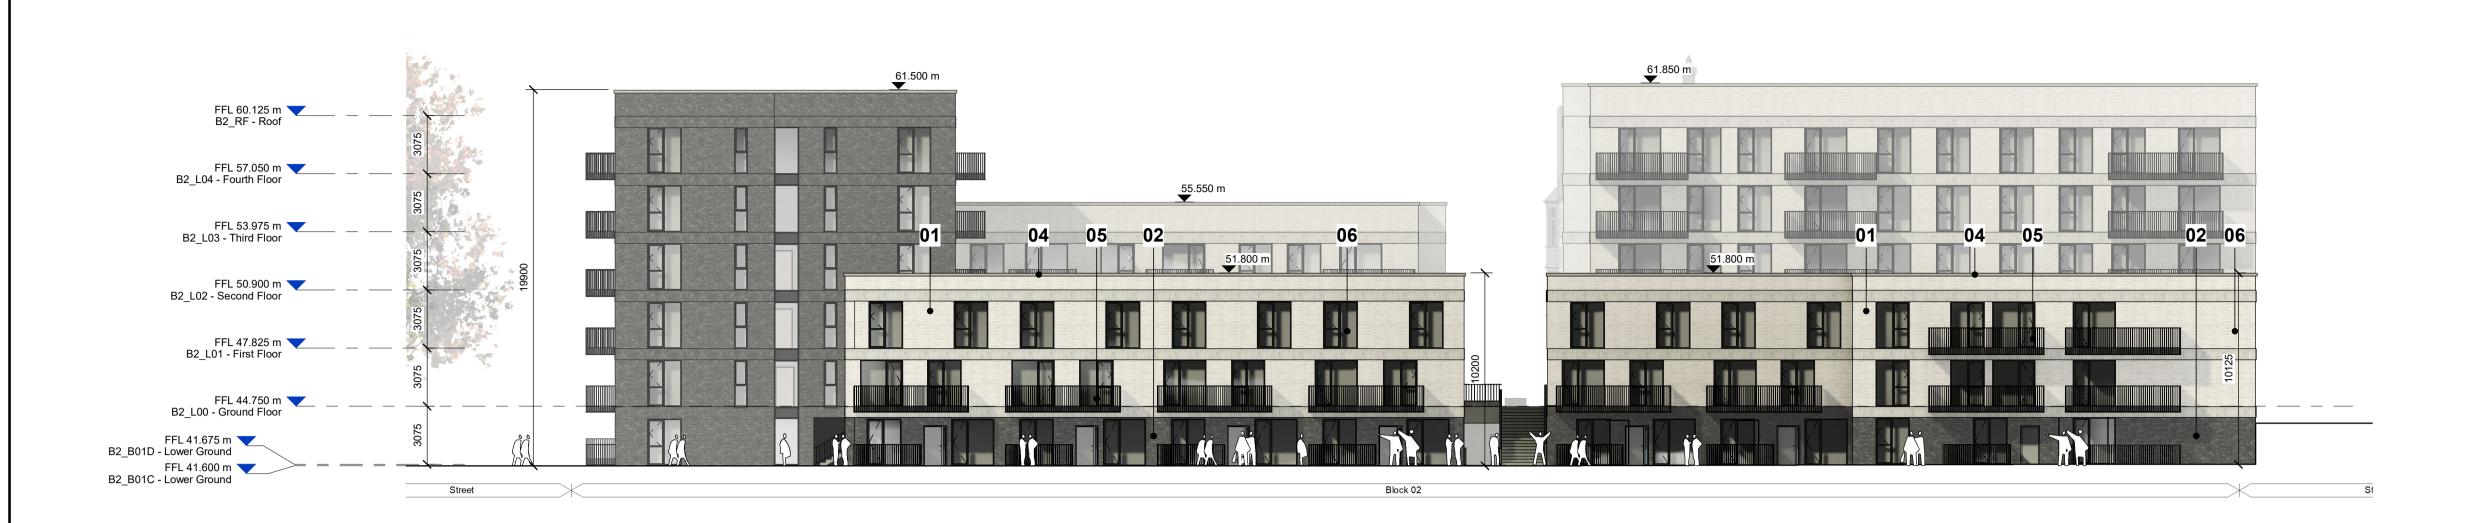

Block 02, East Elevation 1: 200

Block 02, West Elevation 1: 200

- Do not scale from this drawing. Use figured dimensions in all cases.
- Verify dimensions on site and report any discrepancies to the Architect - This drawing to be read in conjunction with the Architect's Specification.
- © This drawing is copyright and may only be reproduced with the Architect's permission.

Drawing Notes: Material Legend **01** SELECTED BUFF BRICK **02** SELECTED DARK BRICK **03** SELECTED RED BRICK **04** SELECTED METAL CAPPING **05** SELECTED METAL BALCONY AND RAILING **06** SELECTED DOORS AND WINDOWS P3 S-1 Sept 2024 KP Part 10 Planning Application

Land Development Agency Proposed Part 10 Residential Development,
Dundrum Central Development,
Dundrum Road,
Dublin14 Drawing Title:
Block 02, GA Elevations 02 A1\_ Landscape 1 : 200 Issue Date: Sept 2024 K. Potocka R. Quinn Status Purpose of Issue Part Part 10 Planning Application Project - System - Spatial Zone - Level - Type - Originator - Role - Number Revision DCD-02-B02-ZZZ-DR-RAU-AR-2202